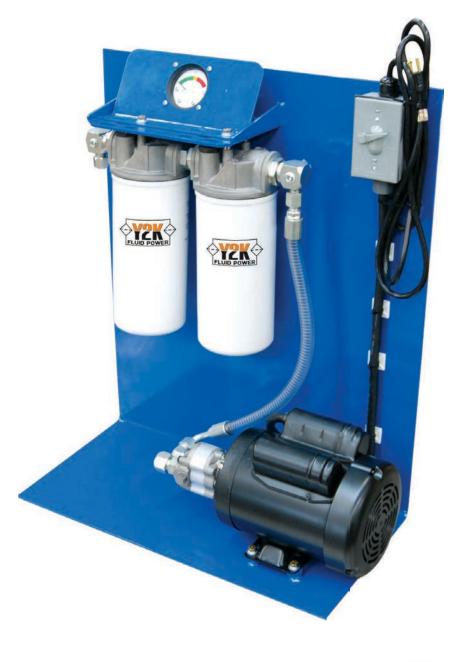

# M SERIES PANEL UNIT

### **Compact and Portable!**

When you need to install a permanent, continuous duty solution for your offline filtration, the PU-M Panel Unit is the perfect solution. Available in a variety of sizes, it will suit any space requirement you may have. These filtration systems have all the power needed for filtering oil viscosities up to 600cSt (ISO VG 680) at 100F within ambient temperature ranges of -15F to 150F. All Y2K products are 100% customizable upon request.

#### Materials:

- · Frame: Carbon steel with drip tray
- Paint: Multiple color options available
- Motor: 1HP, 115vac, 60Hz or Pneumatic
- Filter Heads: Low pressure, aluminum heads
- Pump: Aluminum gear pump. Available in 2, 5 and 10 GPM