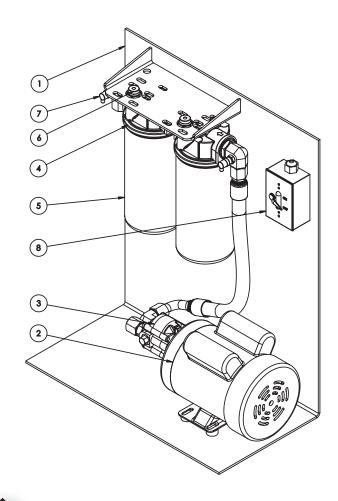

# **Components:**

| Item Number | Description      | Qty. |
|-------------|------------------|------|
| 1           | Large Panel      | 1    |
| 2           | Motor            | 1    |
| 3           | Pump             | 1    |
| 4           | Filter Head      | 2    |
| 5           | Filter Element   | 2    |
| 6           | Filter Indicator | 2    |
| 7           | Sample Port      | 2    |
| 8           | Switch On/Off    | 1    |