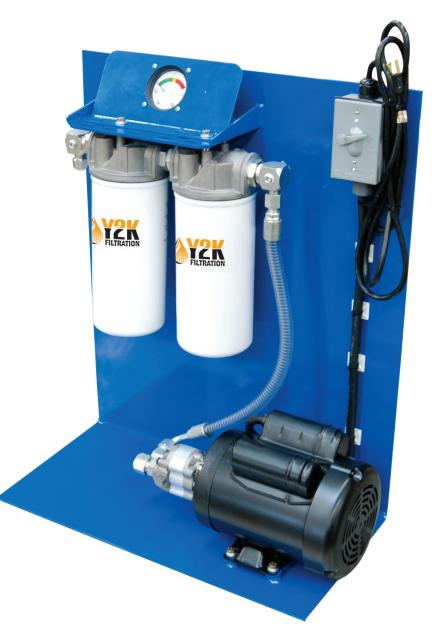

# **M SERIES PANEL UNIT**

## **Compact & Portable!**

When you need to install a permanent, continuous duty solution for your offline filtration, the PU-M Panel Unit is the perfect solution. Available in a variety of sizes, it will suit any space requirement you may have. These filtration systems have all the power needed for filtering oil viscosities up to 600cSt (ISO VG 680) at 100°F within ambient temperature ranges of -15°F to 150°F. All Y2K products are 100% customizable upon request.

#### Materials:

- Frame: Carbon steel with drip tray
- Paint: Multiple color options available
- Motor: 1HP, 115vac, 60Hz or Pneumatic
- Filter Heads: Low pressure, aluminum heads
- Pump: Aluminum gear pump. Available in 2, 5 and 10 GPM