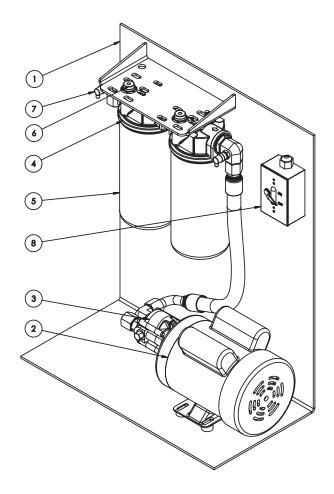

### **Components:**

| Item Number | Description      | Qty. |
|-------------|------------------|------|
| 1           | Large Panel      | 1    |
| 2           | Motor            | 1    |
| 3           | Pump             | 1    |
| 4           | Filter Head      | 2    |
| 5           | Filter Element   | 2    |
| 6           | Filter Indicator | 2    |
| 7           | Sample Port      | 2    |
| 8           | Switch On/Off    | 1    |