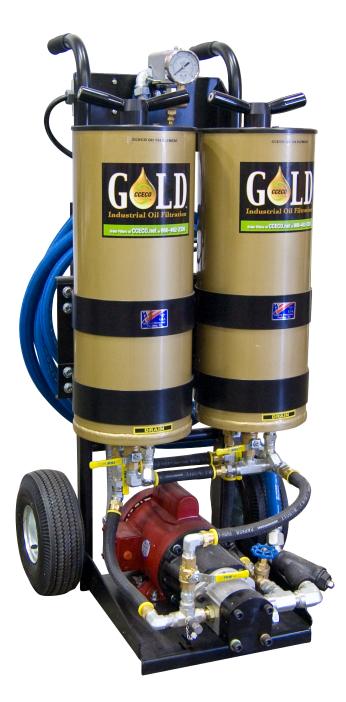

## **GOLD PORTABLE FILTER CART - FC 200**

## **For Industrial Filtration**

Designed to clean contaminated oil quickly and efficiently. These portable (1-micron) filtration carts can filter out ultra-fine contamination up to 5 pounds of dirt and 1 gallon of water per element. They move easily from job to job and have fully automated operation. Reclaimable Industrial fluids include: hydraulic oil, synthetic hydraulic oil, quench oil, drawing oil, cutting oil, gear box oil, ester base fluid, and automatic transmission fluid.

## **Features & Benefits:**

- 5 GPM Pump (Rotary gear, Positive Displacement Pump)
- Optional 7 GPM Pump available
- 115/230 volt, 1-phase TEFC 1725 RPM Motor
- Optional 3-phase RPM 1725, 208-230/460 volts motor
- Filter through two filters parallel or through one
- Heavy duty chrome plated steel frame
- Pressure gauge to measure element loading
- Inlet wye strainer to protect pump
- Pressure switch with Hi/Low shut off for unattended use
- Flow regulated loop to adjust flow of high viscosity oils through filter
- Fluid transfer feature with or without filtering
- Dimensions: 46"H x 22.5"W x 23"D
- Shipping Weight: 180 lbs.