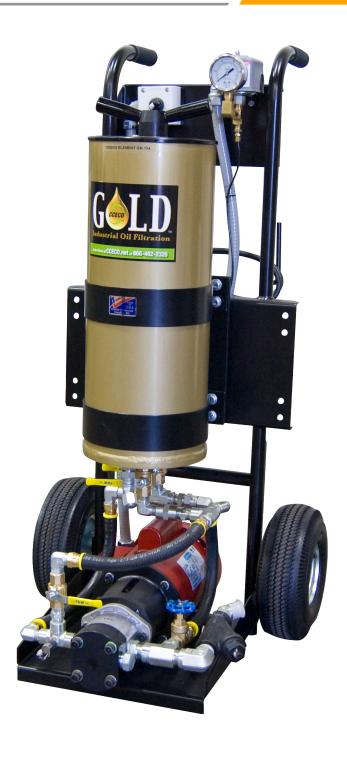

## **GOLD PORTABLE FILTER CART - FC 100**

## **For Industrial Filtration**

Designed to clean contaminated oil quickly and efficiently. These portable (1-micron) filtration carts can filter out ultra-fine contamination up to 5 pounds of dirt and 1 gallon of water per element. They move easily from job to job and have fully automated operation. Reclaimable Industrial fluids include: hydraulic oil, synthetic hydraulic oil, quench oil, drawing oil, cutting oil, gear box oil, ester base fluid, and automatic transmission fluid.

## **Features & Benefits:**

- 3.5 GPM Pump (Rotary gear, Positive Displacement Pump)
- Optional 5 GPM Pump available
- 115/230 volt, 1-phase TEFC 1725 RPM Motor
- Heavy duty chrome plated steel frame
- Pressure gauge to measure element loading
- Inlet wye strainer to protect pump
- Pressure switch with Hi/Low shut off for unattended use
- Flow regulated loop to adjust flow of high viscosity oils through filter
- Fluid transfer feature with or without filtering
- Dimensions: 44.5"H x 18.5"W x 23"D
- Shipping Weight: 150 lbs.