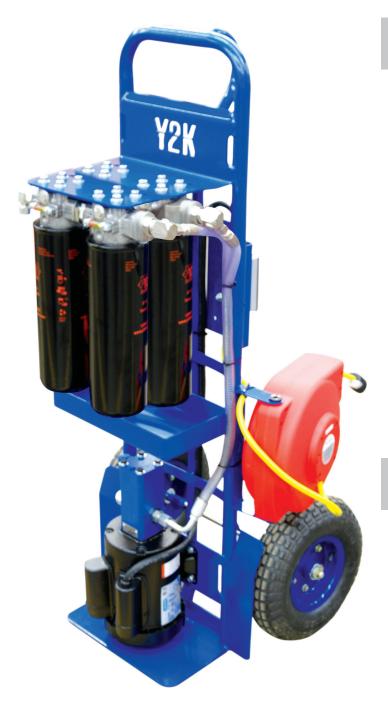

# **D SERIES TANDEM FILTER CART**

## **Two Filter Carts In One!**

When you need multiple filter carts but, don't have the budget or the space, look no further than the TH-D Tandem cart. This cart is two filter carts in one which allows you to filter two different oil types using a single cart - saving time and money. Extremely mobile, this filter cart has all the power needed for filtering oil viscosities up to 600cSt (ISO VG 680) at 100°F within ambient temperature ranges of -15°F to 150°F. All Y2K products are 100% customizable upon request.

### **Performance:**

For filtering mineral and synthetic based oils (hydraulic oils, gear oils and turbine oils) with a maximum operating viscosity range of ISO VG 680 (3000ssu/648cSt) at 100°F within ambient temperature ranges of -15°F to 150°F.

#### Materials:

- Frame: Carbon steel
- Paint: Multiple color options available
- Motor: 1HP, 115vac, 60Hz or Pneumatic
- Filter Heads: Medium pressure, cast aluminum heads
- Pump: Heavy duty, cast steel gear pump. Available in 1, 2, 5 and 10 GPM
- Connections: Various quick connect options available
- Hoses: 7ft. Clear PVC, steel reinforced hose or hydraulic
- Power Switch: Sealed On/Off Power Switch