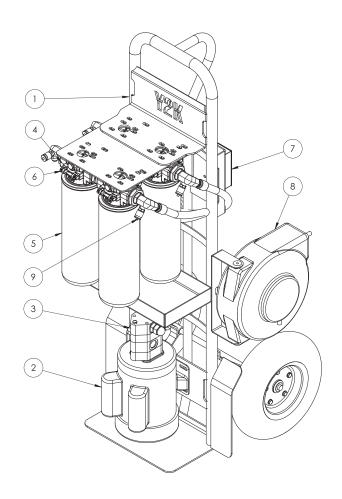

### **Components:**

| Item Number | Description           | Qty. |
|-------------|-----------------------|------|
| 1           | Frame                 | 1    |
| 2           | Motor                 | 1    |
| 3           | Pump                  | 1    |
| 4           | Filter Head           | 4    |
| 5           | Filter Element        | 4    |
| 6           | Filter Indicator      | 4    |
| 7           | Switch On/Off         | 1    |
| 8           | Cord Reel             | 1    |
| 9           | Filter Selector Valve | 1    |