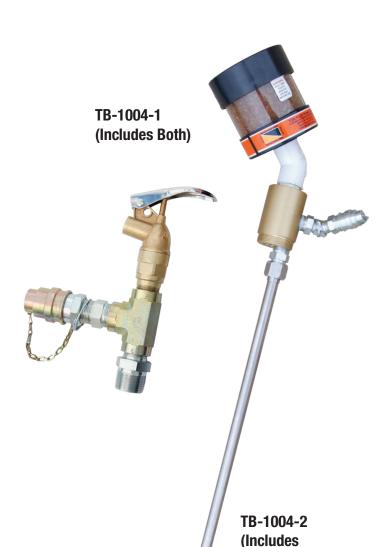

## **TOTE ADAPTER KIT**

**Suction Out** 

Tube lengths available

in various sizes.

Only)

Our Tote Adapter Kit allows you to easily adapt your equipment with a desiccant breather and quick connects with the use of a 2" NPT threaded adapter. This allows your system to remain completely sealed to atmospheric ingression, while allowing for easy access during offline filtration or topping reservoirs off.

## **Features:**

- Various quick disconnects with steel dust plugs
- · 2" NPT connection easily connects to most poly totes
- Replaceable desiccant breather
- Customizable to fit your specific needs
- Spring loaded faucet for easy dispensing