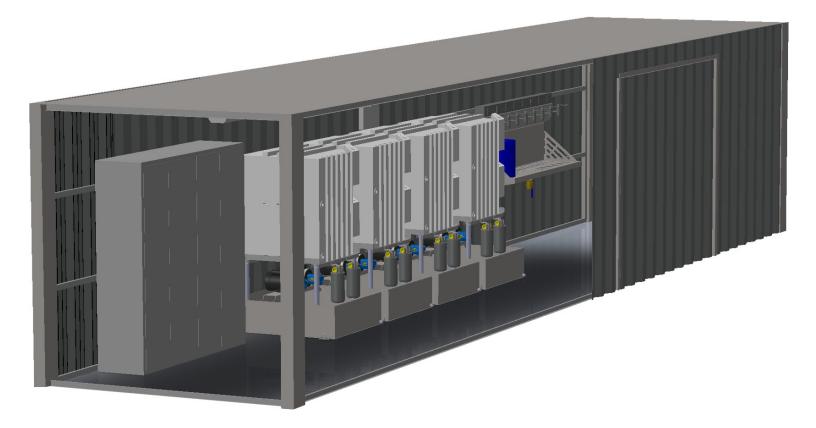

### **The Solution:**

Portable Lube Rooms offer a mobile lube storage room delivered to your plant. First, customize your lube room by selecting from options such as color, container size  $(40' \times 8' \times 8', \text{ or } 20' \times 8' \times 8')$ , pumps, filters, access, lighting, cabinets, filters, drip pans, fire suppression, etc. Then, select a space in your plant, inside or out, supply the power, and presto, you have a state-ofthe-art lube storage room. The rooms are insulated; climate-controlled, heated, air conditioned and even dehumidified which may be required in certain geographic areas.

#### **Examples "After"**