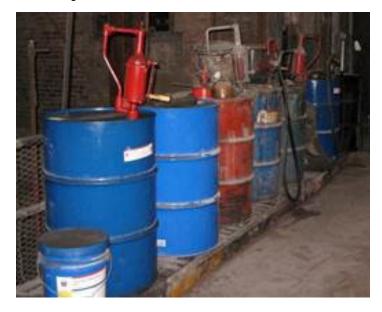

Most lubricants are not stored in ambient-controlled conditions: temperature swings allow moisture, foreign material and other contaminants to enter the storage containers, resulting in reduced lube life and effectiveness. The end result: shortened equipment life and even failures.

Properly storing lubricants and lube equipment can greatly extend their life and effectiveness. However, finding an area in a plant that is isolated, free of contamination and controlled (temperature and humidity) can be extremely difficult. If such a project is undertaken, it is either cost or space prohibitive.

#### **Examples "Before"**