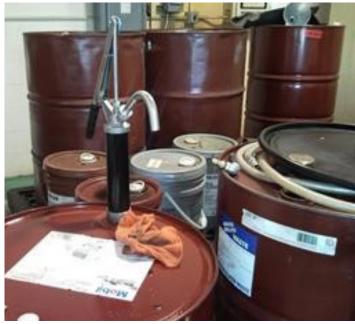

#### **Examples "Before"**

Most lubricants are not stored in ambient-controlled conditions: temperature swings allow moisture, foreign material and other contaminants to enter the storage containers, resulting in reduced lube life and effectiveness. The end result: shortened equipment life and even failures.

Properly storing lubricants and lube equipment can greatly extend their life and effectiveness. However, finding an area in a plant that is isolated, free of contamination and controlled (temperature and humidity) can be extremely difficult. If such a project is undertaken, it is either cost or space prohibitive.