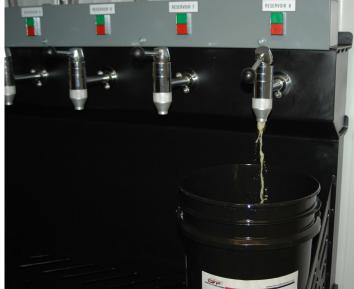

#### **Examples "After"**

### **The Solution:**

Portable Lube Rooms offer a mobile lube storage room delivered to your plant. First, customize your lube room by selecting from options such as color, container size  $(40' \times 8' \times 8', \text{ or } 20' \times 8' \times 8')$ , pumps, filters, access, lighting, cabinets, filters, drip pans, fire suppression, etc. Then, select a space in your plant, inside or out, supply the power, and presto, you have a state-ofthe-art lube storage room. The rooms are insulated; climate-controlled, heated, air conditioned and even dehumidified which may be required in certain geographic areas.