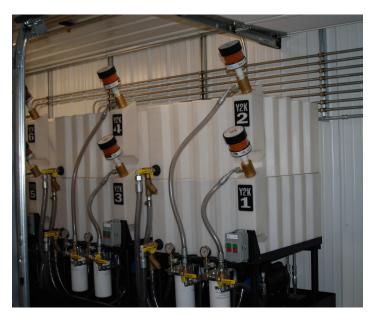

#### **Examples "After"**

### **The Solution:**

Portable Lube Rooms offer a mobile lube storage room delivered to your plant. First, customize your lube room by selecting from options such as color, container size  $(40' \times 8' \times 8', \text{ or } 20' \times 8' \times 8')$ , pumps, filters, access, lighting, cabinets, filters, drip pans, fire suppression, etc. Then, select a space in your plant, inside or out, supply the power, and presto, you have a state-ofthe-art lube storage room. The rooms are insulated; climate-controlled, heated, air conditioned and even dehumidified which may be required in certain geographic areas.