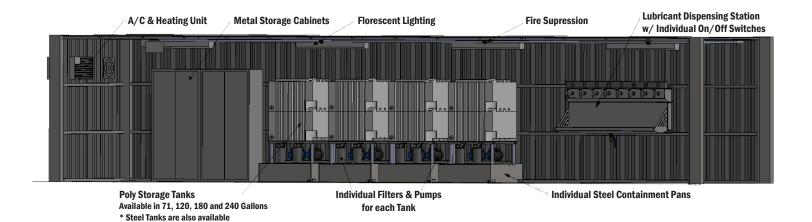

### **The Solution:**

Portable Lube Rooms offer a mobile lube storage room delivered to your plant. First, customize your lube room by selecting from options such as color, container size  $(40' \times 8' \times 8', \text{ or } 20' \times 8' \times 8')$ , pumps, filters, access, lighting, cabinets, filters, drip pans, fire suppression, etc. Then, select a space in your plant, inside or out, supply the power, and presto, you have a state-ofthe-art lube storage room. The rooms are insulated; climate-controlled, heated, air conditioned and even dehumidified which may be required in certain geographic areas.

#### **Examples "After"**