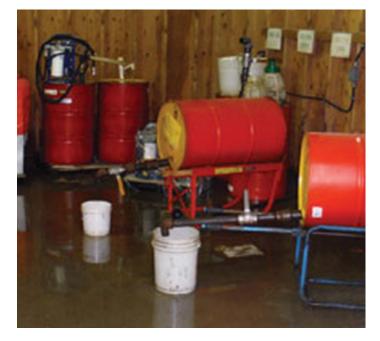

Most lubricants are not stored in ambient-controlled conditions: temperature swings allow moisture, foreign material and other contaminants to enter the storage containers, resulting in reduced lube life and effectiveness. The end result: shortened equipment life and even failures.

Properly storing lubricants and lube equipment can greatly extend their life and effectiveness. However, finding an area in a plant that is isolated, free of contamination and controlled (temperature and humidity) can be extremely difficult. If such a project is undertaken, it is either cost or space prohibitive.

#### **Examples "Before"**