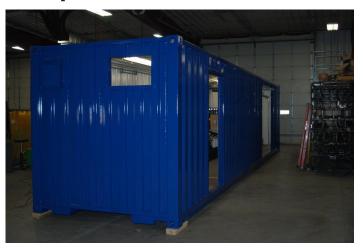

#### **Examples "After"**

### **The Solution:**

Portable Lube Rooms offer a mobile lube storage room delivered to your plant. First, customize your lube room by selecting from options such as color, container size  $(40' \times 8' \times 8', \text{ or } 20' \times 8' \times 8')$ , pumps, filters, access, lighting, cabinets, filters, drip pans, fire suppression, etc. Then, select a space in your plant, inside or out, supply the power, and presto, you have a state-ofthe-art lube storage room. The rooms are insulated; climate-controlled, heated, air conditioned and even dehumidified which may be required in certain geographic areas.