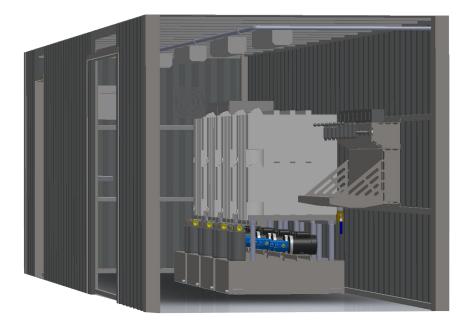

### **The Solution:**

Portable Lube Rooms offer a mobile lube storage room delivered to your plant. First, customize your lube room by selecting from options such as color, container size  $(40' \times 8' \times 8', \text{ or } 20' \times 8' \times 8')$ , pumps, filters, access, lighting, cabinets, filters, drip pans, fire suppression, etc. Then, select a space in your plant, inside or out, supply the power, and presto, you have a state-ofthe-art lube storage room. The rooms are insulated; climate-controlled, heated, air conditioned and even dehumidified which may be required in certain geographic areas.

#### **Examples "After"**