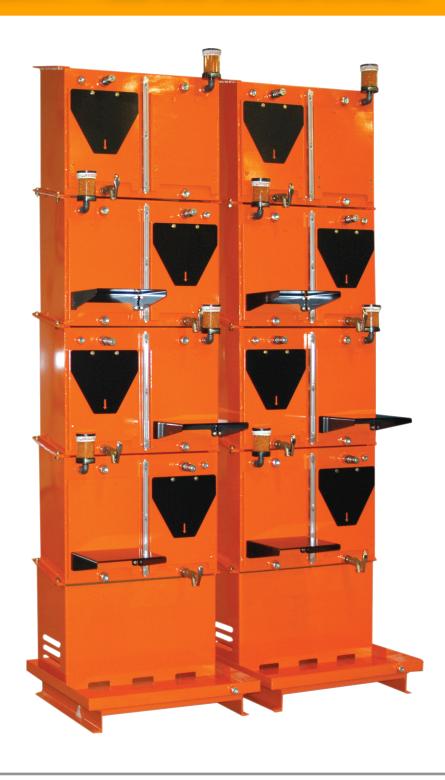

# **GRAVITY FEED DISPENSING STATION**

# **Clean & Dry Lubricants**

The Y2K Gravity Feed Dispensing Station is a new product manufactured to keep your lubricants clean and dry. Use one of our standard filtration systems to fill them with prefiltered fluids to dispense on demand. Extremely modular to fit all your application and lubricant needs. All Y2K products are 100% customizable.

#### **Benefits**

- The modular design is both expandable and flexible.
- Compact, stackable profile to save on space and time.
- Angled tanks for true gravity feed.
- Fits up to 10 liter jugs.
- Ensure no cross contamination with colored, labeled tanks.

### **Standard Features:**

| Tank(s):            | 30 gallon, modular steel tank with drip pan and drain *Multiple tank sizes and configurations available Stainless steel and poly options available. |
|---------------------|-----------------------------------------------------------------------------------------------------------------------------------------------------|
| Frame:              | Steel stand                                                                                                                                         |
| Paint:              | Multiple color options available                                                                                                                    |
| Level<br>Indicator: | Full length tank level indicator                                                                                                                    |
| Faucet Valve:       | Spring driven faucet valve for mess free dispensing                                                                                                 |
| Breather:           | Includes desiccant breather kit *Other breather options available.                                                                                  |
| Connections:        | ISO quick disconnects *Other connection options available                                                                                           |
| Options:            | Optional ID plate for fluid labeling                                                                                                                |