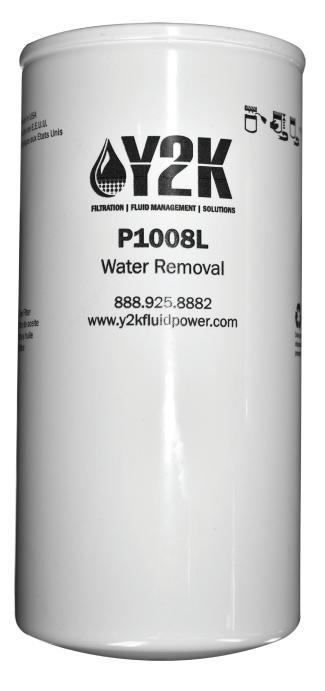

#### **Filter Elements:**

| Part Number | BETA Rating   | Desired Cleanliness<br>Level (ISO Code) |
|-------------|---------------|-----------------------------------------|
| P10071      | ß3(c)=1000    | 14/12/9 - 13/11/8                       |
| P1007       | ß5(c)=1000    | 15/13/10 - 14/12/9                      |
| P1011       | ß7(c)=1000    | 17/15/12 - 15/13/10                     |
| P1024       | ß12(c)=1000   | 19/17/14 - 17/15/12                     |
| P1010       | ß22(c)=1000   | 21/19/16 - 19/17/14                     |
| P1008L      | Water Removal |                                         |
| P1008       | Water Removal |                                         |

All Y Series elements measure  $3'' \times 8''$  except the P1008, it measures  $3'' \times 4''$ .

3620 North Lewis Ave., Sioux Falls, SD 57104 888.925.8882 y2kfiltration.com