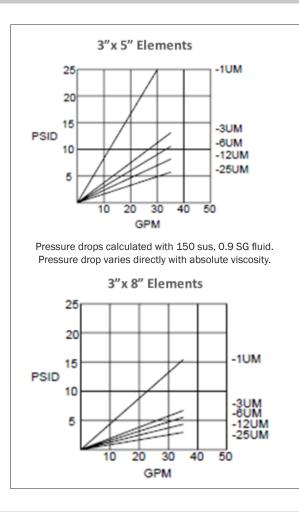

#### **Performance:**

All Y Series elements measure  $3'' \times 8''$  except the P1008, it measures  $3'' \times 4''$ .

3620 North Lewis Ave., Sioux Falls, SD 57104 888.925.8882 y2kfiltration.com