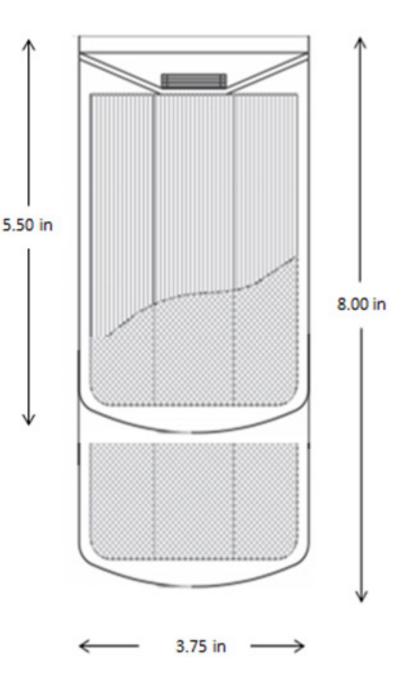

All Y Series elements measure  $3'' \times 8''$  except the P1008, it measures  $3'' \times 4''$ .

3620 North Lewis Ave., Sioux Falls, SD 57104 888.925.8882 y2kfiltration.com